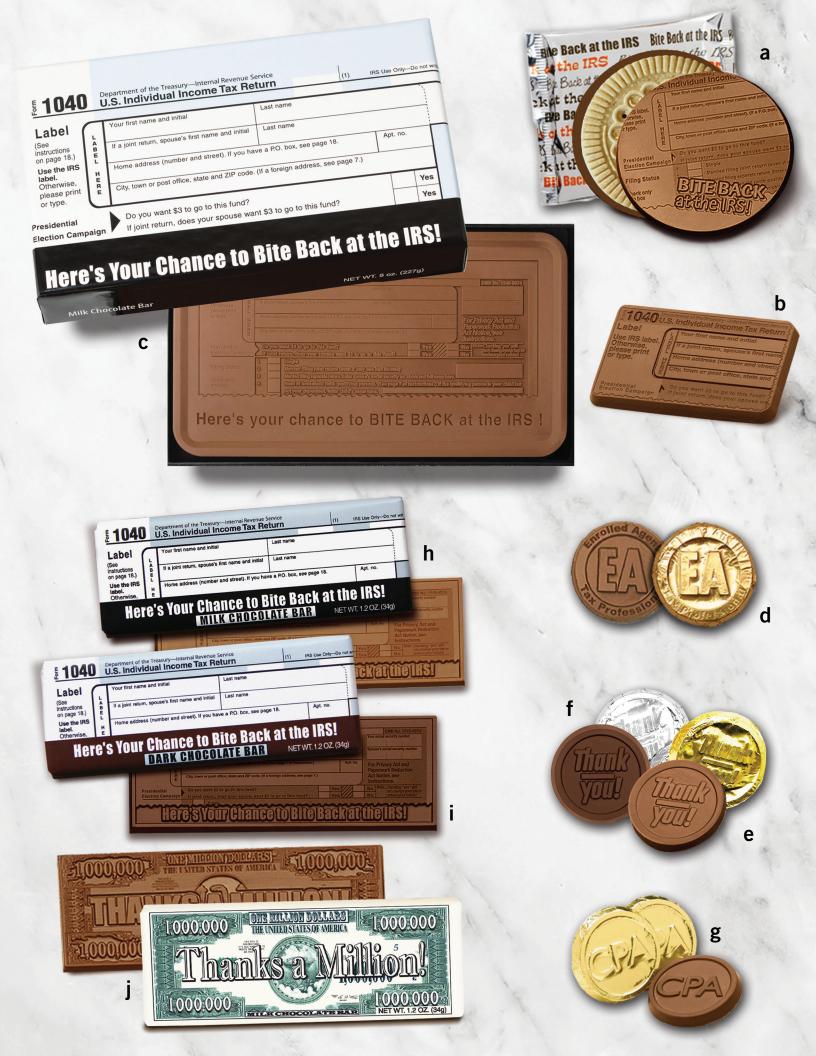

| Chocolate Order Form                                                                                      |                                                                                                                                                                      |                                                                                                                     |                 |            |                   |                    |          |  |  |  |                                    |  |
|-----------------------------------------------------------------------------------------------------------|----------------------------------------------------------------------------------------------------------------------------------------------------------------------|---------------------------------------------------------------------------------------------------------------------|-----------------|------------|-------------------|--------------------|----------|--|--|--|------------------------------------|--|
| 3 Easy Options<br>to Place an Order:                                                                      |                                                                                                                                                                      | Company Name:<br>Contact Name:                                                                                      |                 |            |                   |                    |          |  |  |  |                                    |  |
|                                                                                                           |                                                                                                                                                                      |                                                                                                                     |                 |            |                   |                    |          |  |  |  | 1. Go to: www.totallychocolate.com |  |
| <ol> <li>Complete and fax this order form to:<br/>(360) 332-1802</li> <li>Call: (800) 255-5506</li> </ol> |                                                                                                                                                                      | City: State: Zip:                                                                                                   |                 |            |                   |                    |          |  |  |  |                                    |  |
|                                                                                                           |                                                                                                                                                                      | Phone: Fax:                                                                                                         |                 |            |                   |                    |          |  |  |  |                                    |  |
| Chinnin                                                                                                   | a Information:                                                                                                                                                       | Email:                                                                                                              |                 |            |                   |                    |          |  |  |  |                                    |  |
| <b>Shipping Information:</b><br>Up to \$65\$20.25                                                         |                                                                                                                                                                      | First time order:       Yes       No       New Address:       Yes       No       New Phone #:       Yes       No    |                 |            |                   |                    |          |  |  |  |                                    |  |
| \$66 - \$130                                                                                              | \$27.25                                                                                                                                                              | Payment Method: 🛛 AMEX 🛛                                                                                            | VISA C          | MASTERCARD |                   | SCOVER             |          |  |  |  |                                    |  |
| \$131 - \$260\$30.00<br>\$261 - \$400\$40.00                                                              |                                                                                                                                                                      | Card #:                                                                                                             |                 |            | Exp               | . Date:            | / /      |  |  |  |                                    |  |
|                                                                                                           |                                                                                                                                                                      | Authorized Purchaser's Signature :                                                                                  |                 |            |                   |                    |          |  |  |  |                                    |  |
| U.S. (excluding A                                                                                         | K, HI, and PR). For custom orders or outside this area, please call for rates.                                                                                       | Date Needed: / / (Please allow up to 3 business days to process & pack your order.)                                 |                 |            |                   |                    |          |  |  |  |                                    |  |
| Product                                                                                                   | Description                                                                                                                                                          |                                                                                                                     | List<br>Price ( |            | Price<br>Per Case | # Cases<br>Ordered | \$ Total |  |  |  |                                    |  |
|                                                                                                           | a. Bite Back at the IRS Cook<br>3" milk chocolate cookie is individ                                                                                                  |                                                                                                                     | \$1             | .99 50     | \$99.50           |                    |          |  |  |  |                                    |  |
|                                                                                                           | b. Mini 1040 Bar #310505 -<br>Mini milk chocolate bar is wrappe                                                                                                      |                                                                                                                     | \$1             | .35 50     | \$67.50           |                    |          |  |  |  |                                    |  |
|                                                                                                           | <b>c.</b> Deluxe Bite Back at the IRS 1040 Bar #220030 - 5" x 9" (8 oz)<br>Milk chocolate bar is packaged in a gift box with our new full color<br>1040 printed lid. |                                                                                                                     |                 | 5.50 4     | \$62.00           |                    |          |  |  |  |                                    |  |
|                                                                                                           |                                                                                                                                                                      |                                                                                                                     | ا ڊ<br>         |            |                   |                    |          |  |  |  |                                    |  |
| <u>B</u>                                                                                                  | <b>d. EA Coin</b> #325060 -<br>1 <sup>1</sup> /2" milk chocolate coins are wrap                                                                                      | oped in gold foil.                                                                                                  | \$.3            | 9 250      | \$97.50           |                    |          |  |  |  |                                    |  |
|                                                                                                           |                                                                                                                                                                      | ocolate) #325051 -1 <sup>1</sup> /2" coins in gold foil.<br>ocolate) #399051 -1 <sup>1</sup> /2" coins in silver fo |                 | 9 250      | \$97.50           |                    |          |  |  |  |                                    |  |
|                                                                                                           | <b>g. CPA Coin</b> #325055-                                                                                                                                          |                                                                                                                     |                 |            |                   |                    |          |  |  |  |                                    |  |

1<sup>1</sup>/2" milk chocolate coins are wrapped in gold foil.

**Special Offer:** Order 250 or more of any of the bars (5 cases) below and we'll imprint your logo or message on the back of the wrapper at **no additional charge** (Minimum of 250 bars per design). <u>Please call us to order the customized option.</u>

| Total                   | Totally Chocolate P: (800) 473-2698<br>F: (360) 332-1802<br>E: sales@totallychocolate.                                                                                                |        | Subtotal:<br>NJ add 6.625% sales tax:<br>Shipping:<br>Order Total: |         |  |
|-------------------------|---------------------------------------------------------------------------------------------------------------------------------------------------------------------------------------|--------|--------------------------------------------------------------------|---------|--|
|                         | <b>j</b> • Milk Chocolate Thanks A Million Bar #222000 -<br>2" x 5" (1.2 oz.) bar with "Thanks A Million" engraved in the chocolate and<br>imprinted on a colorful wrapper.           | \$1.99 | 50                                                                 | \$99.50 |  |
| IN CONTRACTOR           | i. Dark Chocolate Bite Back at the IRS Bar #222112 - 2" x 5" (1.2 oz.) bar with "Bite Back at the IRS" message engraved in the chocolate and repeated on the colorful wrapper.        | \$1.99 | 50                                                                 | \$99.50 |  |
| 1000 EXCEMPTION OF LAND | <b>h.</b> Milk Chocolate Bite Back at the IRS Bar #222111 - 2" x 5" (1.2 oz.) bar with "Bite Back at the IRS" message engraved in the chocolate and repeated on the colorful wrapper. | \$1.99 | 50                                                                 | \$99.50 |  |