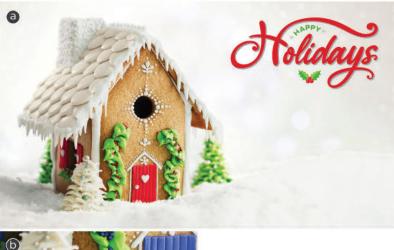

e the design meets your approval, we will move your order into production. Your full-color printed item is sure to be great complement to your chocolate.

# NEW DESIGNS FOR 2024 METALLIC INK DESIGNS

Many of these designs are printed using our gold and silver metallic printing capabilities. Each design utilizes our new capabilities in their own unique way. Make sure to take a look at our available color options for most designs below.

## **BOW-TACULAR**

## CONSTELLATION



## **DECO CELEBRATION**

## **DECORATIVE WREATH**





## NEW DESIGNS FOR 2024 FLEXIBLE COLOR OPTIONS

Many ready designs come in multiple color options. Be sure to take a look, and let your sales representative know if you'd like to know more about customizing a ready design.

## DREIDELS



## **GINGERBREAD HOUSE**





## HANUKKAH DOTS

## HANUKKAH CONFETTI





## NEW DESIGNS FOR 2024

## HOLIDAY POSTCARD

## MIDNIGHT





## NOSTALGIC PLAID

## PARTY TIME





## NEW DESIGNS FOR 2024

## **SKI SLOPES**

## **SLEETED TIMBER**



## TWINKLING LIGHTS



## DECO HOLIDAY

## FROSTED SLOPES



## **FROSTY FRIENDS**

## **GEOMETRIC SNOWFLAKE**







## **GLIMMER ORNAMENT**

#### **GOLD DEER**





## HOLIDAY TRUCK

#### **MERRIEST WISHES**





## ORNAMENTAL FLARE

#### POLAR BEAR





## **RADIANT SNOW**

## **RUSTIC GIFTWRAP**





## WALK IN THE SNOW

## WINTER BOUQUET





## WOODLANDS