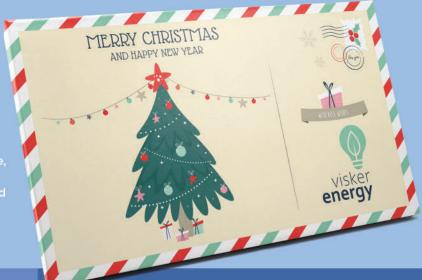

In order to help assist you with your artwork, we offer a variety of metallic and standard ready-design options for you to choose from. Please look over the next several pages and get an idea of what you would like your custom printed item to look like. If you would like to change the greeting, text color, font, or if you see a holiday message on one design that you would like to see on the background of another, we can make those adjustments for you. Designs are available in both metallic and standard printing. These ready designs are a great starting point for creating your custom printed item.

# ARTWORK

Send us your logo and your ready-design option name, along with any additional instructions. Our in-house art team will create a design to your specifications and send you a proof.



# REVISIONS

After receiving your proof, please review it closely to see if it meets your specifications. If you need revisions, you can email us with your changes and we will promptly send new proofs for your approval.

# APPROVAL

Once the design meets your approval, we will move your order into production. Your full-color printed item is sure to be great complement to your chocolate.

# NEW DESIGNS FOR 2024 METALLIC INK DESIGNS

Many of these designs are printed using our gold and silver metallic printing capabilities. Each design utilizes our new capabilities in their own unique way. Make sure to take a look at our available color options for most designs below.

## **BOW-TACULAR**

## CONSTELLATION



## **DECO CELEBRATION**

## **DECORATIVE WREATH**





## NEW DESIGNS FOR 2024 FLE