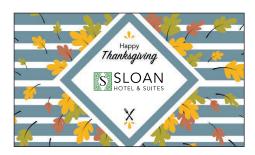

#### LEAVES & STRIPES (Metallic)

These metallic ready-designs are a great starting point for creating your custom printed item. Change greeting, and font if desired. Color changes can be made to our metallic designs upon approval with our art team.