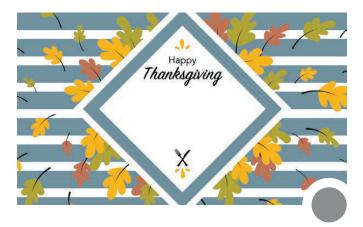

#### LEAVES & STRIPES (Metallic)

These metallic ready-designs are a great starting point for creating your custom printed item. Change greeting, and font if desired. Color changes can be made to our metallic designs upon approval with our art team.