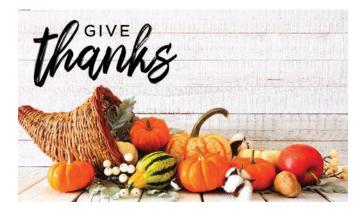

igns.

# AMBER LEAVES

# **AUTUMN GREETINGS**





These metallic ready-designs are a great starting point for creating your custom printed item. Change greeting, and font if desired. Color changes can be made to our metallic designs upon approval with our art team.

### **PUMPKIN PICKING**







#### LEAVES & STRIPES (Metallic)



These metallic ready-designs are a great starting point for creating your custom printed item. Change greeting, and font if desired. Color changes can be made to our metallic designs upon approval with our art team.

#### **AUTUMN LEAVES**



#### **CORN SWIRL**



These standard ready-designs are a great starting point for creating your custom printed item. Change greeting, font, & color if desired. See swatches below each design for examples.

## CORNUCOPIA



### MAPLE BRANCHES



### **RUSTIC FOREST**

#### FALL LEAVES





These standard ready-designs are a great starting point for creating your custom printed item. Change greeting, font, & color if desired. See swatches below each design for examples.