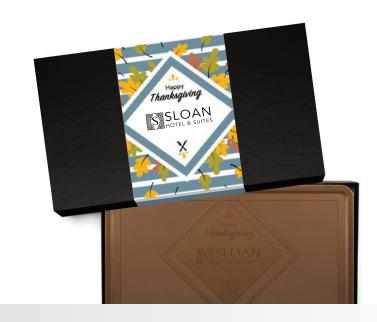

#### LEAVES & STRIPES (Metallic)

These metallic ready-designs are a great starting point for creating your custom printed item. Change greeting, and font if desired. Color changes can be made to our metallic designs upon approval with our art team.