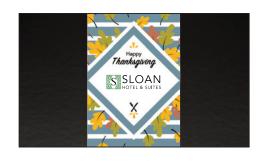

#### LEAVES & STRIPES (Metallic)

These metallic ready-designs are a great starting point for creating your custom printed item. Change greeting, and font if desired. Color changes can be made to our metallic designs upon approval with our art team.