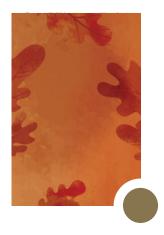

#### **AUTUMN GREETINGS**

These metallic ready-designs are a great starting point for creating your custom printed item. Change greeting, and font if desired. Color changes can be made to our metallic designs upon approval with our art team.