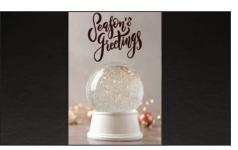

we offer a variety of metallic and standard ready-design options for you to choose from. Please look over the next several pages and get an idea of what you would like your custom printed item to look like. If you would like to change the greeting, text color, font, or if you see a holiday message on one design that you would like to see on the background of another, we can make those adjustments for you. Color changes can be made to our metallic designs upon approval with our art team. These ready-designs are a great starting point for creating your custom printed item.

#### 1. ARTWORK

Send us your logo and your ready-design option name, along with any additional instructions. Our in-house art team will create a design to your specifications and send you a proof.

-0



#### Your logo



Your Ready-Design option

#### 2. REVISIONS

After receiving your proof, please review it closely to see if it meets your specifications. If you need revisions, you can email us with your changes and we will promptly send new proofs for your approval.



#### **Revisions:**

Please change logo color to brown on the packaging

#### 3. APPROVAL

Once the design meets your approval, we will move your order into production. Your full-color printed item is sure to be a great complement to your chocolate.





**NEW** metallic Ready Designs featured in pages 2-4!

#### METALLIC INK DESIGNS

These designs are printed using our **NEW** gold and silver metallic printing capabilities. Each design utilizes our new capabilities in their own unique way, and will have a callout swatch off to the side