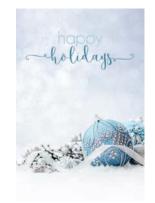

#### **FROSTED SLOPES**



These metallic ready-designs are a great starting point for creating your custom printed item. Change greeting, and font if desired. Color changes can be made to our metallic designs upon approval with our art team.

#### HOLLYBERRY CARD



#### **PINE BRANCHES**



These standard ready-designs are a great starting point for creating your custom printed item. Change greeting, font, & color if desired. See swatches below each design for examples.

#### SNOWGLOBE

#### DECO HOLIDAY





#### TANNENBAUM

#### **KRAFT GIFT BOXES**



These standard ready-designs are a great starting point for creating your custom printed item. Change greeting, font, & color if desired. See swatches below each design for examples.

#### **RUSTIC GIFT WRAP**

#### **BLUE ORNAMENT**





#### **GLIMMER ORNAMENT**

#### SNOWFALL



These standard ready-designs are a great starting point for creating your custom printed item. Change greeting, font, & color if desired. See swatches below each design for examples.