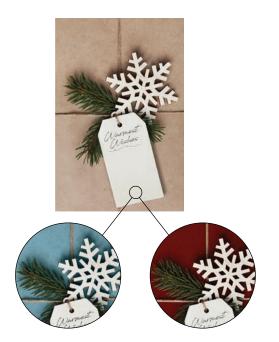

#### **FROSTED SLOPES**



These metallic ready-designs are a great starting point for creating your custom printed item. Change greeting, and font if desired. Color changes can be made to our metallic designs upon approval with our art team.

#### HOLLYBERRY CARD



#### **PINE BRANCHES**



These standard ready-designs are a great starting point for creating your custom printed item. Change greeting, font, & color if desired. See swatches below each design for examples.

#### SNOWGLOBE

#### DECO HOLIDAY





#### TANNENBAUM

#### **KRAFT GIFT BOXES**



These standard ready-designs are a great starting point for creating your custom printed item. Change greeting, font, & color if desired. See swatches below each design for examples.

#### **RUSTIC GIFT WRAP**

#### **BLUE ORNAMENT**





#### **GLIMMER ORNAMENT**

#### SNOWFALL



These standard ready-designs are a great starting point for creating your custom printed item. Change greeting, font, & color if desired. See swatches below each design for examples.