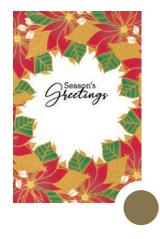

#### POINSETTIA

#### **FROSTED SLOPES**

These metallic ready-designs are a great starting point for creating your custom printed item. Change greeting, and font if desired. Color changes can be made to our metallic designs upon approval with our art team.