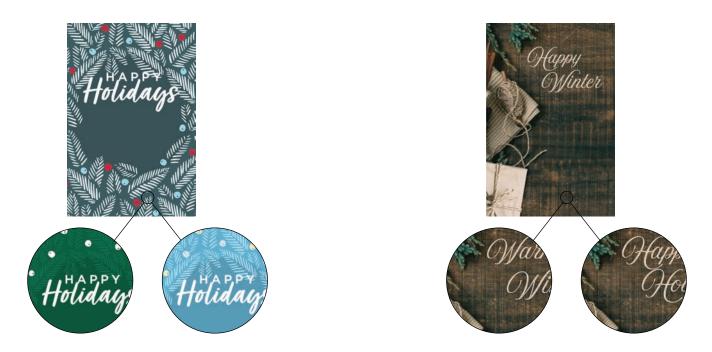

reat starting point for creating your custom printed item. Change greeting, and font if desired. Color changes can be made to our metallic designs upon approval with our art team.

#### HOLIDAY TIDINGS



#### POINSETTIA



## SNOW SHEEN

#### **FROSTED SLOPES**



These metallic ready-designs are a great starting point for creating your custom printed item. Change greeting, and font if desired. Color changes can be made to our metallic designs upon approval with our art team.

#### HOLLYBERRY CARD



#### **PINE BRANCHES**



These standard ready-designs are a great starting point for creating your custom printed item. Change greeting, font, & color if desired. See swatches below each design for examples.

#### SNOWGLOBE

#### DECO HOLIDAY





#### TANNENBAUM

#### **KRAFT GIFT BOXES**



These standard ready-designs are a great starting point for creating your custom printed item. Change greeting, font, & color if desired. See swatches below each design for examples.

#### **RUSTIC GIFT WRAP**

#### **BLUE ORNAMENT**





#### **GLIMMER ORNAMENT**

#### SNOWFALL



These standard ready-designs are a great starting point for creating your custom printed item. Change greeting, font, & color if desired. See swatches below each design for examples.