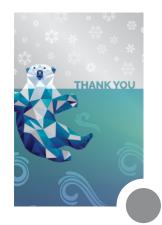

#### POLAR BEAR

#### SNOWY GETAWAY

These metallic ready-designs are a great starting point for creating your custom printed item. Change greeting, and font if desired. Color changes can be made to our metallic designs upon approval with our art team.