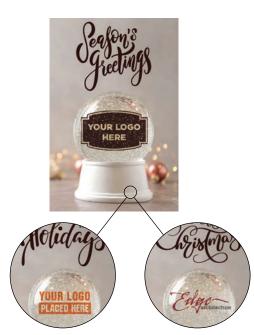

# HOLIDAY TRUCK ORNAMENTAL FLARE

These metallic ready-designs are a great starting point for creating your custom printed item. Change greeting, and font if desired. Color changes can be made to our metallic designs upon approval with our art team.