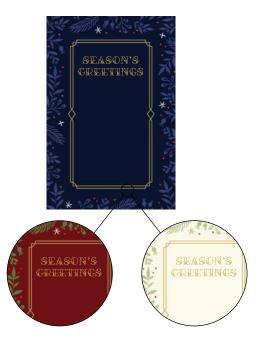

AL FLARE

These metallic ready-designs are a great starting point for creating your custom printed item. Change greeting, and font if desired. Color changes can be made to our metallic designs upon approval with our art team.

#### HOLIDAY TIDINGS



#### POINSETTIA



## SNOW SHEEN

#### **FROSTED SLOPES**



These metallic ready-designs are a great starting point for creating your custom printed item. Change greeting, and font if desired. Color changes can be made to our metallic designs upon approval with our art team.

#### HOLLYBERRY CARD



#### **PINE BRANCHES**



These standard ready-designs are a great starting point for creating your custom printed item. Change greeting, font, & color if desired. See swatches below each design for examples.

#### SNOWGLOBE

#### DECO HOLIDAY





#### TANNENBAUM

#### **KRAFT GIFT BOXES**



These standard ready-designs are a great starting point for creating your custom printed item. Change greeting, font, & color if desired. See swatches below each design for examples.

#### **RUSTIC GIFT WRAP**

#### **BLUE ORNAMENT**





#### **GLIMMER ORNAMENT**

#### SNOWFALL



These standard ready-designs are a great starting point for creating your custom printed item. Change greeting, font, & color if desired. See swatches below each design for examples.