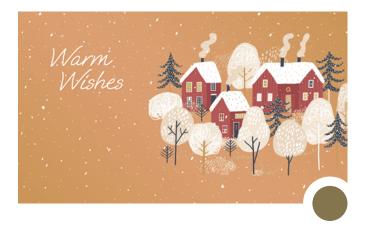

## **FROSTED SLOPES**

These metallic ready-designs are a great starting point for creating your custom printed item. Change greeting, and font if desired. Color changes can be made to our metallic designs upon approval with our art team.