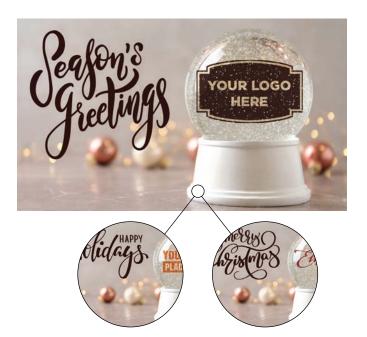

ese metallic ready-designs are a great starting point for creating your custom printed item. Change greeting, and font if desired. Color changes can be made to our metallic designs upon approval with our art team.

## HOLIDAY TIDINGS

## POINSETTIA





## SNOW SHEEN

## **FROSTED SLOPES**





These metallic ready-designs are a great starting point for creating your custom printed item. Change greeting, and font if desired. Color changes can be made to our metallic designs upon approval with our art team.

## STANDARD DESIGNS

### HOLLYBERRY CARD



#### **PINE BRANCHES**



These standard ready-designs are a great starting point for creating your custom printed item. Change greeting, font, & color if desired. See swatches below each design for examples.

#### SNOWGLOBE

## DECO HOLIDAY





#### TANNENBAUM

#### **KRAFT GIFT BOXES**



These standard ready-designs are a great starting point for creating your custom printed item. Change greeting, font, & color if desired. See swatches below each design for examples.

#### **RUSTIC GIFT WRAP**

## **BLUE ORNAMENT**



## **GLIMMER ORNAMENT**

#### SNOWFALL



These standard ready-designs are a great starting point for creating your custom printed item. Change greeting, font, & color if desired. See swatches below each design for examples.