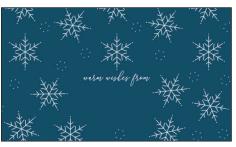

## SNOWY GETAWAY

These metallic ready-designs are a great starting point for creating your custom printed item. Change greeting, and font if desired. Color changes can be made to our metallic designs upon approval with our art team.