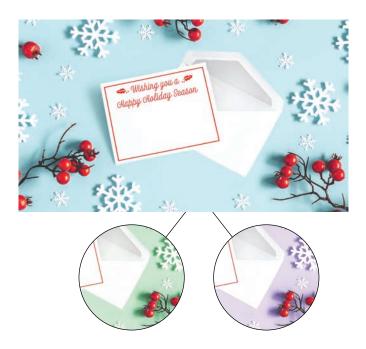

ting your custom printed item. Change greeting, and font if desired. Color changes can be made to our metallic designs upon approval with our art team.

## **BRISK WOODS**

## POLAR BEAR





#### HOLIDAY TRUCK

#### **ORNAMENTAL FLARE**





These metallic ready-designs are a great starting point for creating your custom printed item. Change greeting, and font if desired. Color changes can be made to our metallic designs upon approval with our art team.

## HOLIDAY TIDINGS

## POINSETTIA





## SNOW SHEEN

## **FROSTED SLOPES**





These metallic ready-designs are a great starting point for creating your custom printed item. Change greeting, and font if desired. Color changes can be made to our metallic designs upon approval with our art team.

## STANDARD DESIGNS

### HOLLYBERRY CARD



#### **PINE BRANCHES**



These standard ready-designs are a great starting point for creating your custom printed item. Change greeting, font, & color if desired. See swatches below each design for examples.

#### SNOWGLOBE

## DECO HOLIDAY





#### TANNENBAUM

#### **KRAFT GIFT BOXES**



These standard ready-designs are a great starting point for creating your custom printed item. Change greeting, font, & color if desired. See swatches below each design for examples.

#### **RUSTIC GIFT WRAP**

## **BLUE ORNAMENT**



## **GLIMMER ORNAMENT**

#### SNOWFALL



These standard ready-designs are a great starting point for creating your custom printed item. Change greeting, font, & color if desired. See swatches below each design for examples.