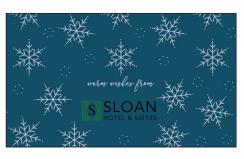

## SNOWY GETAWAY

These metallic ready-designs are a great starting point for creating your custom printed item. Change greeting, and font if desired. Color changes can be made to our metallic designs upon approval with our art team.