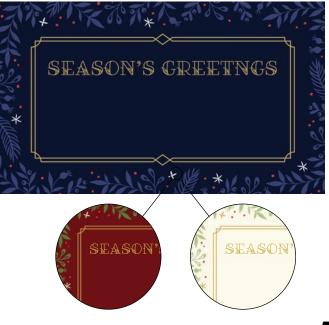

e metallic ready-designs are a great starting point for creating your custom printed item. Change greeting, and font if desired. Color changes can be made to our metallic designs upon approval with our art team.

## HOLIDAY TIDINGS

## POINSETTIA





## SNOW SHEEN

## **FROSTED SLOPES**





These metallic ready-designs are a great starting point for creating your custom printed item. Change greeting, and font if desired. Color changes can be made to our metallic designs upon approval with our art team.

## STANDARD DESIGNS

### HOLLYBERRY CARD



#### **PINE BRANCHES**



These standard ready-designs are a great starting point for creating your custom printed item. Change greeting, font, & color if desired. See swatches below each design for examples.

#### SNOWGLOBE

## DECO HOLIDAY





#### TANNENBAUM

#### **KRAFT GIFT BOXES**



These standard ready-designs are a great starting point for creating your custom printed item. Change greeting, font, & color if desired. See swatches below each design for examples.

#### **RUSTIC GIFT WRAP**

## **BLUE ORNAMENT**



## **GLIMMER ORNAMENT**

#### SNOWFALL



These standard ready-designs are a great starting point for creating your custom printed item. Change greeting, font, & color if desired. See swatches below each design for examples.