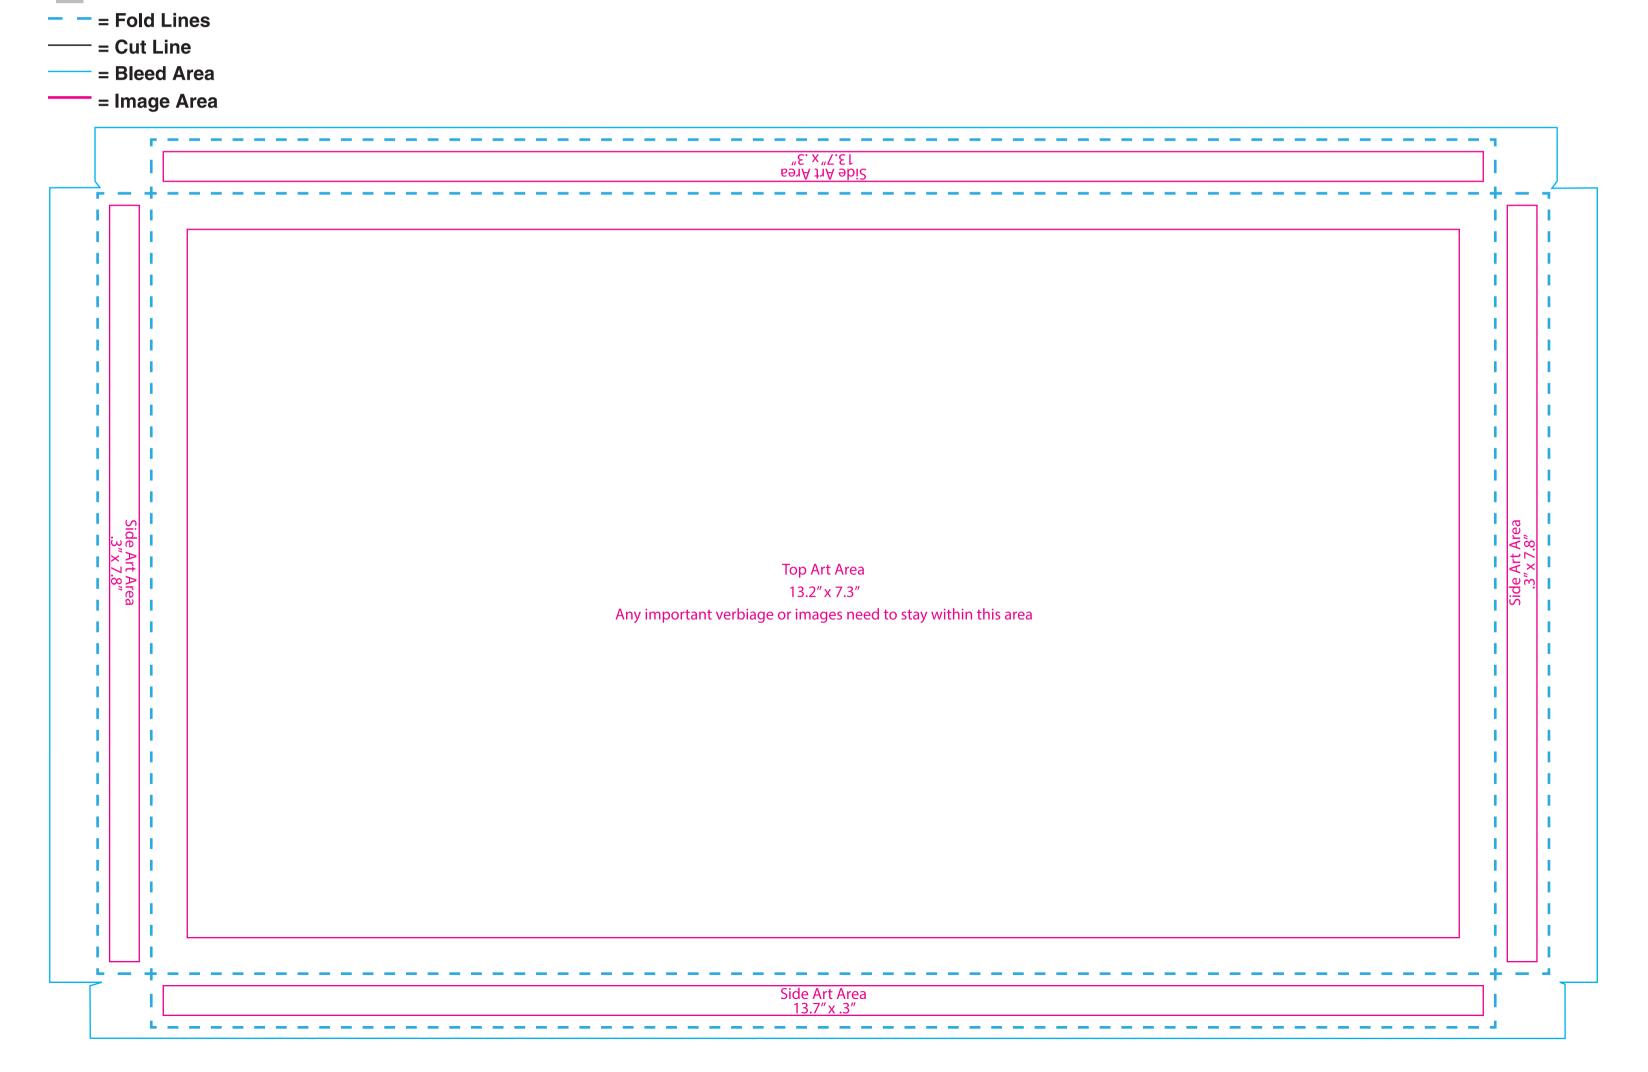

## 2lb PRINTED LID

Your background color or design can extend past the Art Areas and out to the Bleed Area, but all text and logos must remain inside the Art Area.

## For best results and best print quality:

= Glue Area

- Use PMS colors whenever possible. We can't color match without them.
- · Make sure your images are embedded.
- Vector art works best, but if you are using raster art make sure your raster images are at least 300dpi and are sized in your image editing application to fit the print area(s) in the template.

If you follow these guidelines and your image is clear when viewed at 100% in your image editor, then it is likely to print clear on your final product.